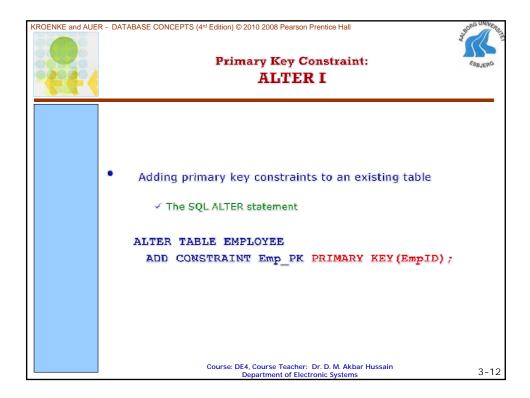

| KROENKE and AUE | R - DATABASE CONCEPTS (4 <sup>rd</sup> Edition) © 2010 2008 Pearson Prentice Hall<br>SQL for Data Definition:<br>CREATE with CONSTRAINT I              |
|-----------------|--------------------------------------------------------------------------------------------------------------------------------------------------------|
|                 | <ul> <li>Creating database tables with PRIMARY KEY constraints:</li> <li>The SQL CREATE TABLE statement</li> <li>The SQL CONSTRAINT keyword</li> </ul> |
|                 | CREATE TABLE EMPLOYEE (                                                                                                                                |
|                 | EmpID Integer NOT NULL,                                                                                                                                |
|                 | EmpName Char(25) NOT NULL,                                                                                                                             |
|                 | CONSTRAINT Emp_PK PRIMARY KEY(EmpID) );                                                                                                                |
|                 | Course: DE4, Course Teacher: Dr. D. M. Akbar Hussain<br>Department of Electronic Systems 3-7                                                           |