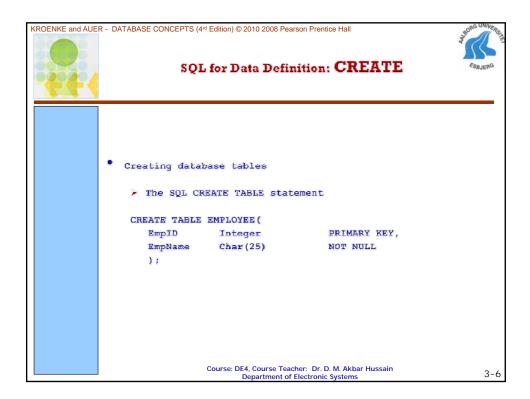

| KROENKE and AUE | R - DATABASE CONCEPTS (4 <sup>rd</sup> Edition) © 2010 2008 Pearson Prentice Hall<br>SQL for Data Definition:<br>CREATE with CONSTRAINT I              |
|-----------------|--------------------------------------------------------------------------------------------------------------------------------------------------------|
|                 | <ul> <li>Creating database tables with PRIMARY KEY constraints:</li> <li>The SQL CREATE TABLE statement</li> <li>The SQL CONSTRAINT keyword</li> </ul> |
|                 | CREATE TABLE EMPLOYEE (                                                                                                                                |
|                 | EmpID Integer NOT NULL,                                                                                                                                |
|                 | EmpName Char(25) NOT NULL,                                                                                                                             |
|                 | CONSTRAINT Emp_PK PRIMARY KEY(EmpID) );                                                                                                                |
|                 | Course: DE4, Course Teacher: Dr. D. M. Akbar Hussain<br>Department of Electronic Systems 3-7                                                           |