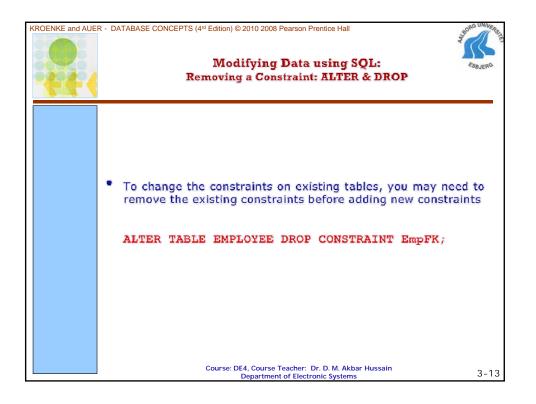

| KROENKE and AUE | R - DATABASE CONCEPTS (4 <sup>rd</sup> Edition) © 2010 2008 Pearson Prentice Hall<br>SQL for Data Definition:<br>CREATE with CONSTRAINT I              |
|-----------------|--------------------------------------------------------------------------------------------------------------------------------------------------------|
|                 | <ul> <li>Creating database tables with PRIMARY KEY constraints:</li> <li>The SQL CREATE TABLE statement</li> <li>The SQL CONSTRAINT keyword</li> </ul> |
|                 | CREATE TABLE EMPLOYEE (                                                                                                                                |
|                 | EmpID Integer NOT NULL,                                                                                                                                |
|                 | EmpName Char(25) NOT NULL,                                                                                                                             |
|                 | CONSTRAINT Emp_PK PRIMARY KEY(EmpID) );                                                                                                                |
|                 | Course: DE4, Course Teacher: Dr. D. M. Akbar Hussain<br>Department of Electronic Systems 3-7                                                           |