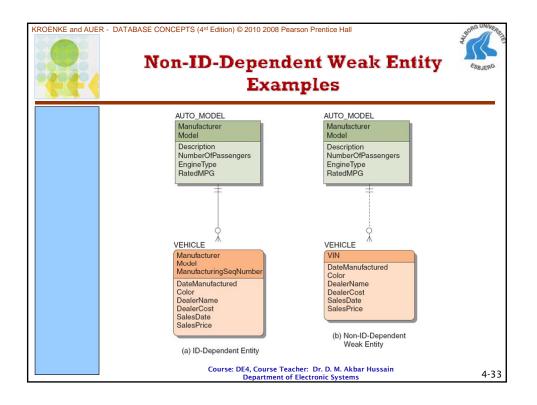

| KROENKE and AUER - DAT/ |                        | r Sweeney                                        | ntice Hall<br>Designs:<br>stomer List | ESBJERO |
|-------------------------|------------------------|--------------------------------------------------|---------------------------------------|---------|
|                         |                        | Heather Sweeney L<br>Seminar Custome             |                                       |         |
|                         | Date: October 11, 2008 | Location:                                        | San Antonio Convention Center         |         |
|                         | Time: 11 AM            | . Title:                                         | Kitchen on a Budget                   |         |
|