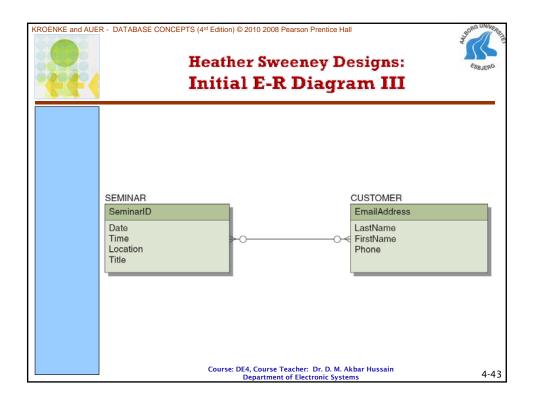

| EF. |                          |                                     | ier Swee<br>oute Sp       |                        | ations:                        | ESBJ                                                             |
|-----|--------------------------|-------------------------------------|---------------------------|------------------------|--------------------------------|------------------------------------------------------------------|
|     |                          | tribute spe                         |                           |                        | ed for each e<br>INAR are sh   |                                                                  |
|     |                          | Data Tara                           |                           |                        |                                |                                                                  |
|     | <br>Column Name          | Data Type<br>(Length)               | Kev                       | Required               | Default Value                  | Remarks                                                          |
|     | Column Name<br>SeminarID | Data Type<br>(Length)<br>AutoNumber | <b>Key</b><br>Primary Key | <b>Required</b><br>Yes | Default Value<br>DBMS supplied | Surrogate Key:<br>Initial value=1                                |
|     |                          | (Length)                            |                           |                        |                                | Surrogate Key:                                                   |
|     | SeminarID                | (Length)<br>AutoNumber              | Primary Key               | Yes                    | DBMS supplied                  | Surrogate Key:<br>Initial value=1<br>Increment=1                 |
|     | SeminarID<br>Date        | (Length)<br>AutoNumber<br>Date      | Primary Key<br>No         | Yes                    | DBMS supplied                  | Surrogate Key:<br>Initial value=1<br>Increment=1<br>As: mm/dd/yy |