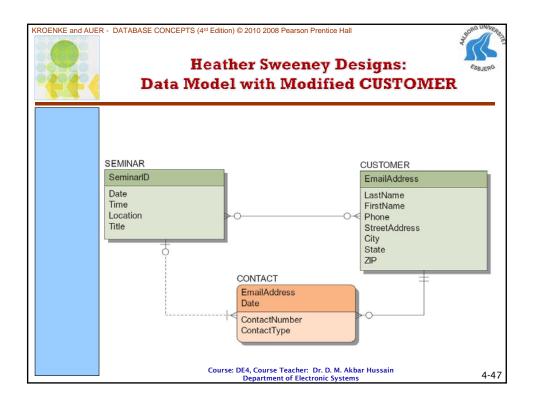

|         |
|                         | Chantel Jacobs         | 817-871-8234                                     | CJ@somewhere.com                      |         |
|                         | Ralph Able             | 210-281-7687                                     | RA@somewhere.com                      |         |
|                         | Etc.                   |                                                  |                                       |         |
|                         | 27 names in all        |                                                  |                                       |         |
|                         |                        | E4, Course Teacher: Dr<br>Department of Electror |                                       | 4-40    |























| EF. |                          |                                     | ier Swee<br>oute Sp       |                        | ations:                        | ESBJ                                                             |
|-----|--------------------------|-------------------------------------|---------------------------|------------------------|--------------------------------|------------------------------------------------------------------|
|     |                          | tribute spe                         |                           |                        | ed for each e<br>INAR are sh   |                                                                  |
|     |                          | Data Tara                           |                           |