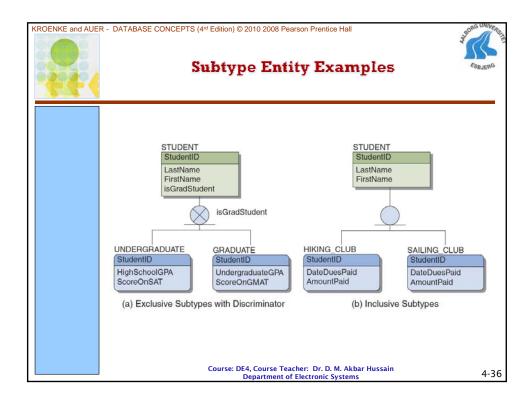

| KROENKE and AUER - DAT/ |                        | r Sweeney                                        | ntice Hall<br>Designs:<br>stomer List | ESBJERO |
|-------------------------|------------------------|--------------------------------------------------|---------------------------------------|---------|
|                         |                        | Heather Sweeney L<br>Seminar Custome             |                                       |         |
|                         | Date: October 11, 2008 | Location:                                        | San Antonio Convention Center         |         |
|                         | Time: 11 AM            | . Title:                                         | Kitchen on a Budget                   |         |
|