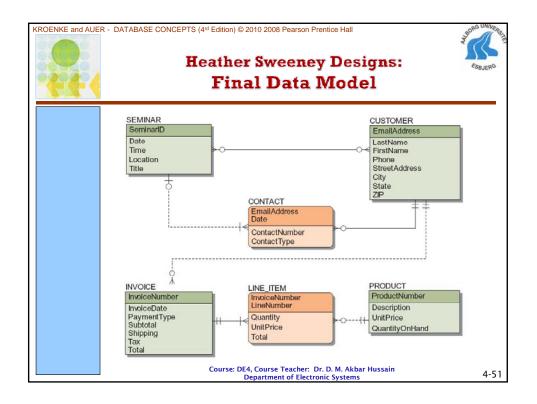

|
|                         | Chantel Jacobs         | 817-871-8234                                     | CJ@somewhere.com                      |         |
|                         | Ralph Able             | 210-281-7687                                     | RA@somewhere.com                      |         |
|                         | Etc.                   |                                                  |                                       |         |
|                         | 27 names in all        |                                                  |                                       |         |
|                         |                        | E4, Course Teacher: Dr<br>Department of Electror |                                       | 4-40    |























| EF. |                          |                                     | ier Swee<br>oute Sp       |                        | ations:                        | ESBJ                                                             |
|-----|--------------------------|-------------------------------------|---------------------------|------------------------|--------------------------------|------------------------------------------------------------------|
|     |                          | tribute spe                         |                           |                        | ed for each e<br>INAR are sh   |                                                                  |
|     |                          | Data Tara                           |                           |