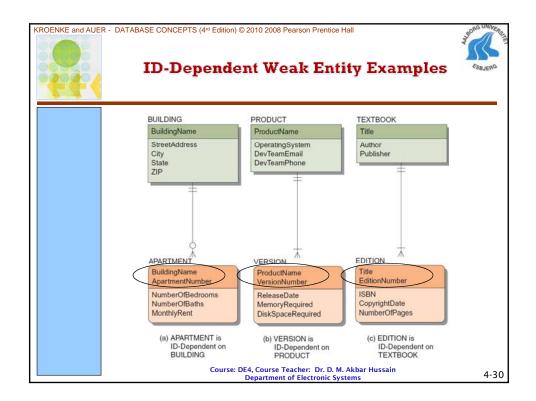

| KROENKE and AUER - DAT/ |                        | r Sweeney                                        | ntice Hall<br>Designs:<br>stomer List | ESBJERO |
|-------------------------|------------------------|--------------------------------------------------|---------------------------------------|---------|
|                         |                        | Heather Sweeney L<br>Seminar Custome             |                                       |         |
|                         | Date: October 11, 2008 | Location:                                        | San Antonio Convention Center         |         |
|                         | Time: 11 AM            | . Title:                                         | Kitchen on a Budget                   |         |
|