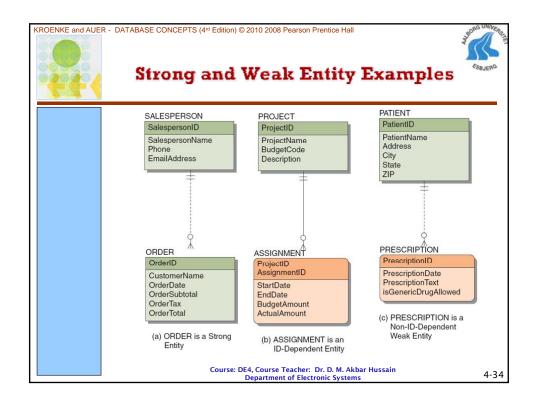

| KROENKE and AUER - DAT/ |                        | r Sweeney                                        | ntice Hall<br>Designs:<br>stomer List | ESBJERO |
|-------------------------|------------------------|--------------------------------------------------|---------------------------------------|---------|
|                         |                        | Heather Sweeney L<br>Seminar Custome             |                                       |         |
|                         | Date: October 11, 2008 | Location:                                        | San Antonio Convention Center         |         |
|                         | Time: 11 AM            | . Title:                                         | Kitchen on a Budget                   |         |
|