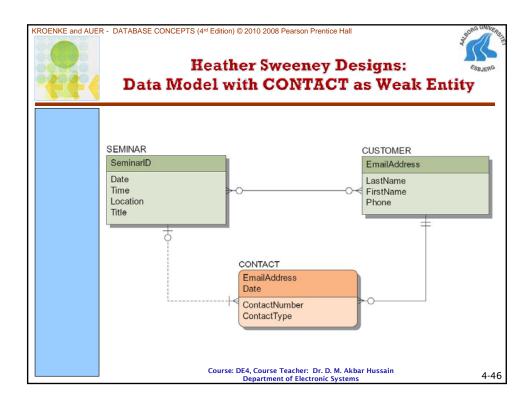

|         |
|                         | Chantel Jacobs         | 817-871-8234                                     | CJ@somewhere.com                      |         |
|                         | Ralph Able             | 210-281-7687                                     | RA@somewhere.com                      |         |
|                         | Etc.                   |                                                  |                                       |         |
|                         | 27 names in all        |                                                  |                                       |         |
|                         |                        | E4, Course Teacher: Dr<br>Department of Electror |                                       | 4-40    |























| EF. |                          |                                     | ier Swee<br>oute Sp       |                        | ations:                        | ESBJ                                                             |
|-----|--------------------------|-------------------------------------|---------------------------|------------------------|--------------------------------|------------------------------------------------------------------|
|     |                          | tribute spe                         |                           |                        | ed for each e<br>INAR are sh   |                                                                  |
|     |                          | Data Tara                           |                           |