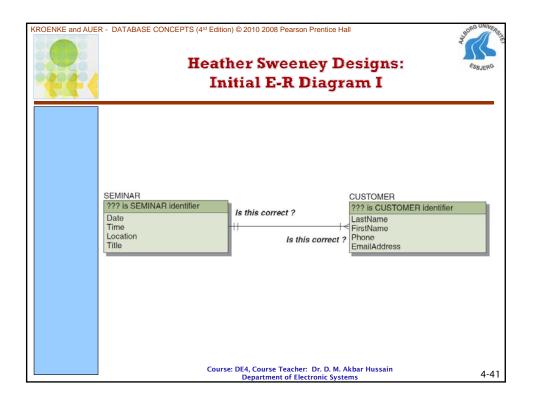

|         |
|                         | Chantel Jacobs         | 817-871-8234                                     | CJ@somewhere.com                      |         |
|                         | Ralph Able             | 210-281-7687                                     | RA@somewhere.com                      |         |
|                         | Etc.                   |                                                  |                                       |         |
|                         | 27 names in all        |                                                  |                                       |         |
|                         |                        | E4, Course Teacher: Dr<br>Department of Electror |                                       | 4-40    |























| EF. |                          |                                     | ier Swee<br>oute Sp       |                        | ations:                        | ESBJ                                                             |
|-----|--------------------------|-------------------------------------|---------------------------|------------------------|--------------------------------|------------------------------------------------------------------|
|     |                          | tribute spe                         |                           |                        | ed for each e<br>INAR are sh   |                                                                  |
|     |                          | Data Tara                           |                           |