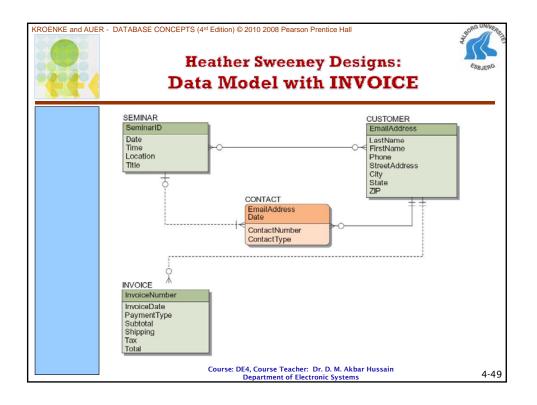

| KROENKE and AUER - DAT/ |                        | r Sweeney                                        | ntice Hall<br>Designs:<br>stomer List | ESBJERO |
|-------------------------|------------------------|--------------------------------------------------|---------------------------------------|---------|
|                         |                        | Heather Sweeney L<br>Seminar Custome             |                                       |         |
|                         | Date: October 11, 2008 | Location:                                        | San Antonio Convention Center         |         |
|                         | Time: 11 AM            | . Title:                                         | Kitchen on a Budget                   |         |
|                         | Name                   | Phone                                            | Email Address                         |         |
|                         | Nancy Jacobs           | 817-871-8123                                     | NJ@somewhere.com                      |         |
|                         | Chantel Jacobs         | 817-871-8234                                     | CJ@somewhere.com                      |         |
|                         | Ralph Able             | 210-281-7687                                     | RA@somewhere.com                      |         |
|                         | Etc.                   |                                                  |                                       |         |
|                         | 27 names in all        |                                                  |                                       |         |
|                         |                        | E4, Course Teacher: Dr<br>Department of Electror |                                       | 4-40    |