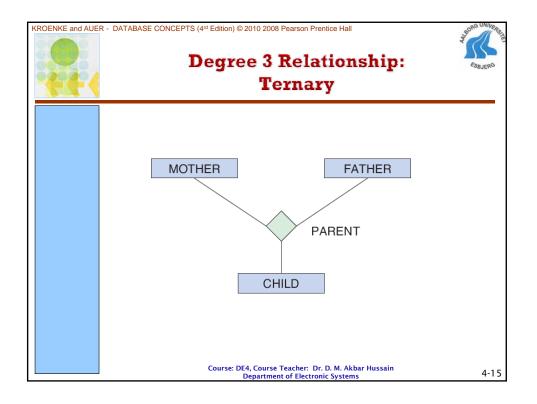

| KROENKE and AUER - DAT/ |                        | r Sweeney                                        | ntice Hall<br>Designs:<br>stomer List | ESBJERO |
|-------------------------|------------------------|--------------------------------------------------|---------------------------------------|---------|
|                         |                        | Heather Sweeney L<br>Seminar Custome             |                                       |         |
|                         | Date: October 11, 2008 | Location:                                        | San Antonio Convention Center         |         |
|                         | Time: 11 AM            | . Title:                                         | Kitchen on a Budget