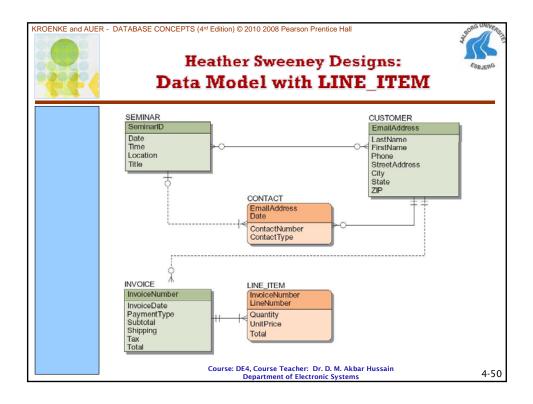

| EF. |                          |                                     | ier Swee<br>oute Sp       |                        | ations:                        | ESBJ                                                             |
|-----|--------------------------|-------------------------------------|---------------------------|------------------------|--------------------------------|------------------------------------------------------------------|
|     |                          | tribute spe                         |                           |                        | ed for each e<br>INAR are sh   |                                                                  |
|     |                          | Data Tara                           |                           |                        |                                |                                                                  |
|     | <br>Column Name          | Data Type<br>(Length)               | Kev                       | Required               | Default Value                  | Remarks                                                          |
|     | Column Name<br>SeminarID | Data Type<br>(Length)<br>AutoNumber | <b>Key</b><br>Primary Key | <b>Required</b><br>Yes | Default Value<br>DBMS supplied | Surrogate Key:<br>Initial value=1                                |
|     |                          | (Length)                            |                           |                        |                                | Surrogate Key:                                                   |
|     | SeminarID                | (Length)<br>AutoNumber              | Primary Key               | Yes                    | DBMS supplied                  | Surrogate Key:<br>Initial value=1<br>Increment=1                 |
|     | SeminarID<br>Date        | (Length)<br>AutoNumber<br>Date      | Primary Key<br>No         | Yes                    | DBMS supplied                  | Surrogate Key:<br>Initial value=1<br>Increment=1<br>As: mm/dd/yy |