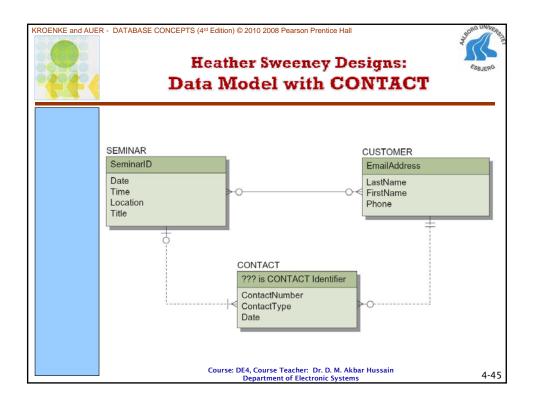

|         |
|                         | Chantel Jacobs         | 817-871-8234                                     | CJ@somewhere.com                      |         |
|                         | Ralph Able             | 210-281-7687                                     | RA@somewhere.com                      |         |
|                         | Etc.                   |                                                  |                                       |         |
|                         | 27 names in all        |                                                  |                                       |         |
|                         |                        | E4, Course Teacher: Dr<br>Department of Electror |                                       | 4-40    |























| EF. |                          |                                     | ier Swee<br>oute Sp       |                        | ations:                        | ESBJ                                                             |
|-----|--------------------------|-------------------------------------|---------------------------|------------------------|--------------------------------|------------------------------------------------------------------|
|     |                          | tribute spe                         |                           |                        | ed for each e<br>INAR are sh   |                                                                  |
|     |                          | Data Tara                           |                           |