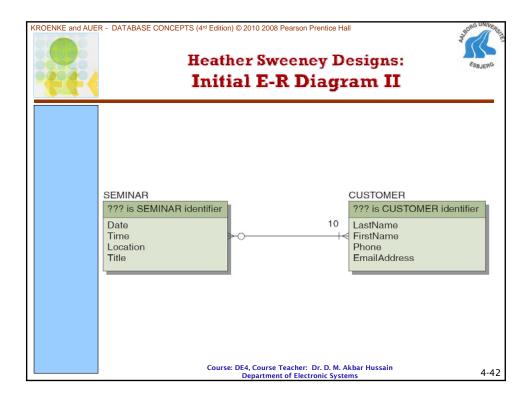

|         |
|                         | Chantel Jacobs         | 817-871-8234                                     | CJ@somewhere.com                      |         |
|                         | Ralph Able             | 210-281-7687                                     | RA@somewhere.com                      |         |
|                         | Etc.                   |                                                  |                                       |         |
|                         | 27 names in all        |                                                  |                                       |         |
|                         |                        | E4, Course Teacher: Dr<br>Department of Electror |                                       | 4-40    |























| EF. |                          |                                     | ier Swee<br>oute Sp       |                        | ations:                        | ESBJ                                                             |
|-----|--------------------------|-------------------------------------|---------------------------|------------------------|--------------------------------|------------------------------------------------------------------|
|     |                          | tribute spe                         |                           |                        | ed for each e<br>INAR are sh   |                                                                  |
|     |                          | Data Tara                           |                           |