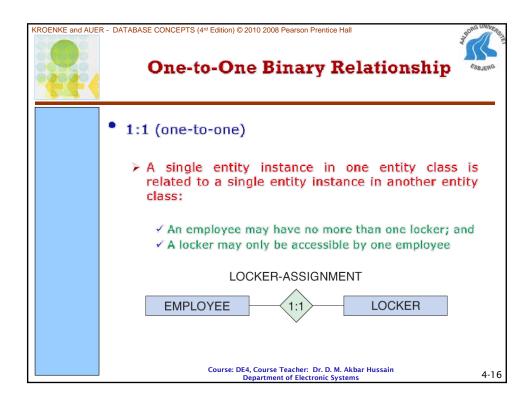

| KROENKE and AUER - DAT/ |                        | r Sweeney                                        | ntice Hall<br>Designs:<br>stomer List | ESBJERO |
|-------------------------|------------------------|--------------------------------------------------|---------------------------------------|---------|
|                         |                        | Heather Sweeney L<br>Seminar Custome             |                                       |         |
|                         | Date: October 11, 2008 | Location:                                        | San Antonio Convention Center         |         |
|                         | Time: 11 AM            | . Title:                                         | Kitchen on a Budget