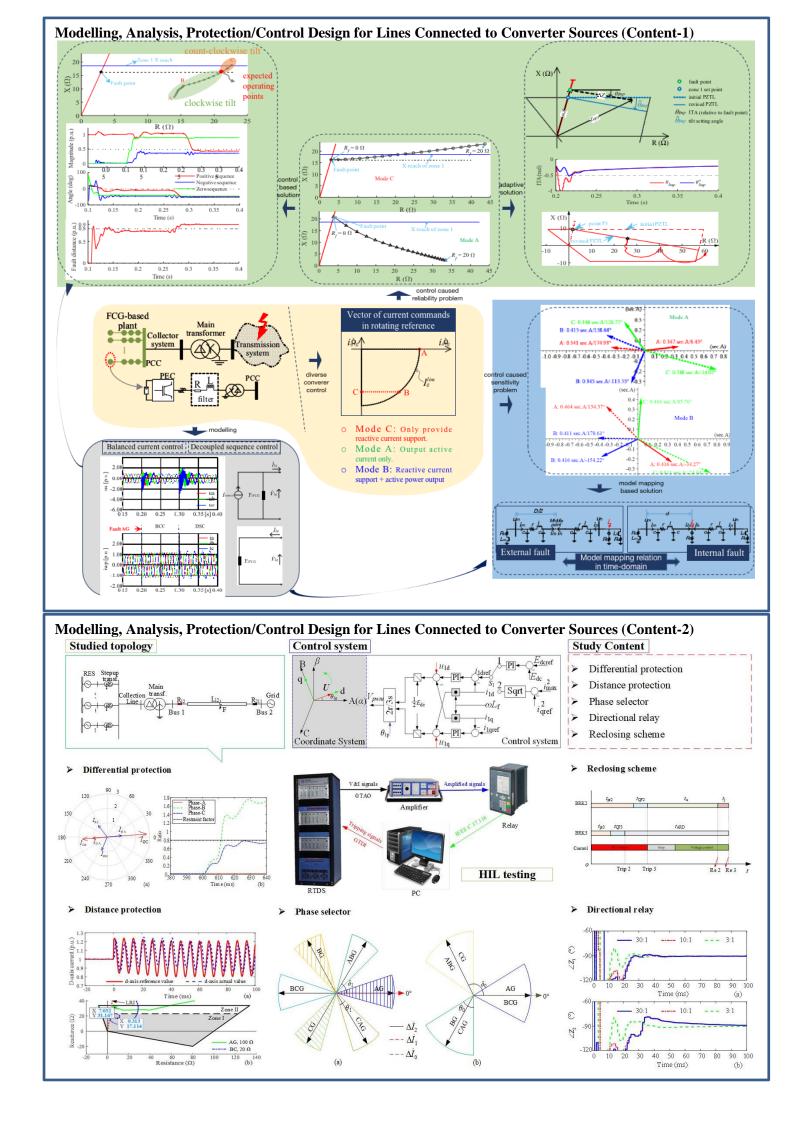

#### **Core Research Areas**

- AC short-circuit analysis & calculation
- Adaptability & challenge of AC network protection
- Robust AC network protection
- Adaptive AC network protection
- Protection compatible power electronic control
- DC short-circuit, fault current suppression, transient stability
- Systematic DC Fault-Ride-Through
- DC Protection Coordination & design

### Modern Power System Fault, Protection, Control