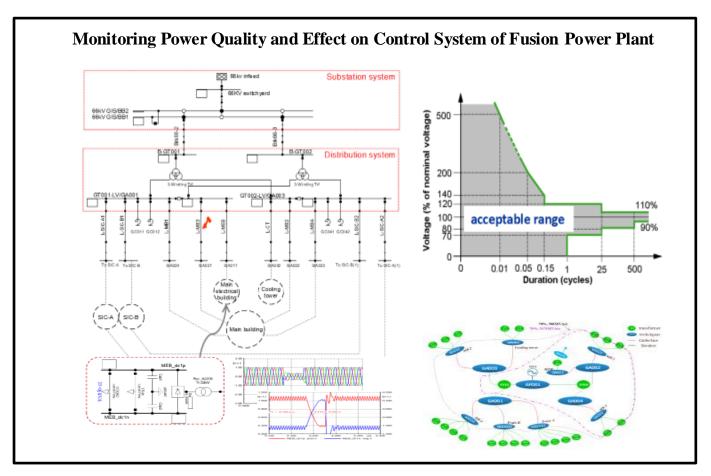

ust AC network protection
- Adaptive AC network protection
- Protection compatible power electronic control
- DC short-circuit, fault current suppression, transient stability
- Systematic DC Fault-Ride-Through
- DC Protection Coordination & design



Power electronic-oriented tendency

Contact Person: Prof. Zhe Chen

Phone: (+45) 9940 9255 Email: <u>zch@et.aau.dk</u>

Website: <a href="http://homes.et.aau.dk/zch">http://homes.et.aau.dk/zch</a>

Group website: <a href="http://homes.et.aau.dk/zch/group.htm">http://homes.et.aau.dk/zch/group.htm</a>
Publications: <a href="http://homes.et.aau.dk/zch/publications.htm">http://homes.et.aau.dk/zch/publications.htm</a>

### Modern Power System Fault, Protection, Control







# Fusion Plant Electrical System Analysis and Interaction with Grid







## Multi-terminal MMC-HVDC grid Fault, Protection, Control