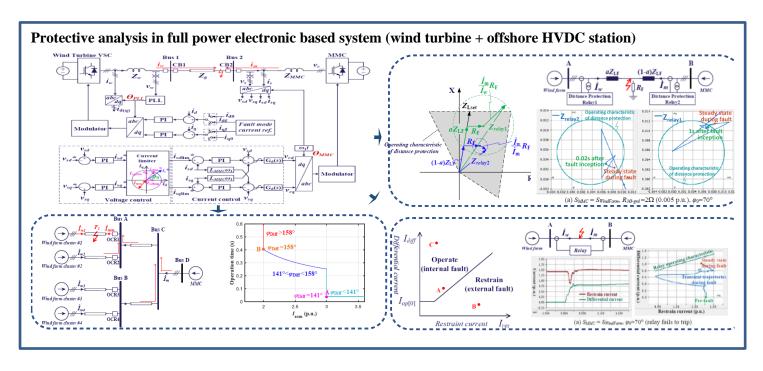

#### **Core Research Areas**

- AC short-circuit analysis & calculation
- Adaptability & challenge of AC network protection
- Robust AC network protection
- Adaptive AC network protection
- Protection compatible power electronic control
- DC short-circuit, fault current suppression, transient stability
- Systematic DC Fault-Ride-Through
- DC Protection Coordination & design

### Modern Power System Fault, Protection, Control

## Multi-terminal MMC-HVDC grid Fault, Protection, Control