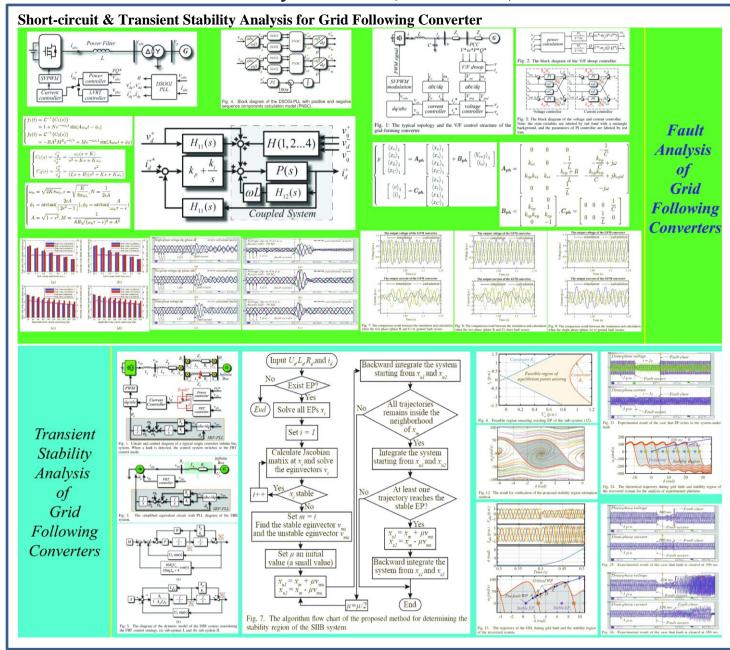

#### **Core Research Areas**

- AC short-circuit analysis & calculation
- Adaptability & challenge of AC network protection
- Robust AC network protection
- Adaptive AC network protection
- Protection compatible power electronic control
- DC short-circuit, fault current suppression, transient stability
- Systematic DC Fault-Ride-Through
- DC Protection Coordination & design

### Modern Power System Fault, Protection, Control