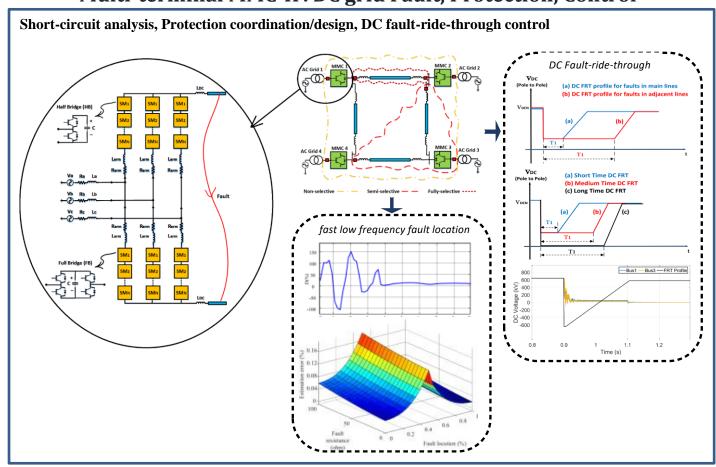

rotection compatible power electronic control
- DC short-circuit, fault current suppression, transient stability
- Systematic DC Fault-Ride-Through
- DC Protection Coordination & design



Power electronic-oriented tendency

Contact Person: Prof. Zhe Chen

Phone: (+45) 9940 9255 Email: <u>zch@et.aau.dk</u>

Website: <a href="http://homes.et.aau.dk/zch">http://homes.et.aau.dk/zch</a>

Group website: <a href="http://homes.et.aau.dk/zch/group.htm">http://homes.et.aau.dk/zch/group.htm</a>
Publications: <a href="http://homes.et.aau.dk/zch/publications.htm">http://homes.et.aau.dk/zch/publications.htm</a>

### Modern Power System Fault, Protection, Control







# Fusion Plant Electrical System Analysis and Interaction with Grid







## Multi-terminal MMC-HVDC grid Fault, Protection, Control